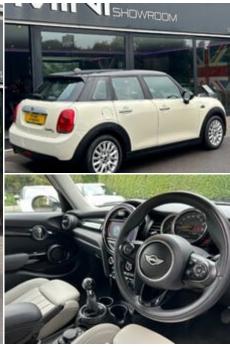

#### **Technical Data**

Year: 2014 (64) Colour: Pepper White Interior Trim: Satellite Grey Lounge Leather Mileage: 47,000 miles Transmission: Manual Tax Rate: £0 per year Doors: 5 Fuel Type: Diesel Insurance Group: 15E Seats: 5

## Description

A highly equipped Mini Cooper D 1.5 5 door with the Chili and Media XL packs and further desirable factory fitted optional specification enhancements. Offered with eleven Mini workshop visits documented with a full file of supporting invoices; having had just one owner from new. Finished in attractive Pepper White with Jet Black roof and mirror caps co-ordinated with luxurious Satellite Grey Lounge leather upholstery.