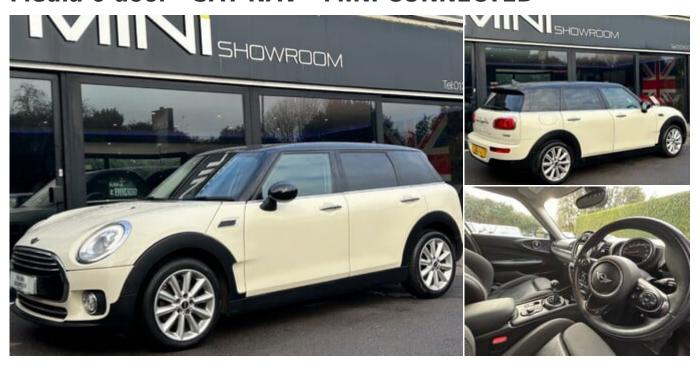

## 2016 (16) Mini Clubman Cooper 1.5 Chili / Media 6 door - SAT NAV - MINI CONNECTED

£9,995

# **Description**

A practical, high specification Mini Clubman Cooper 1.5 the Chili and Media packs. Offered with three workshop visits documented and two former keepers recorded on the V5 document. Finished in frequently requested Pepper White with Jet Black roof and mirror caps co-ordinated with Carbon Cord Half Leather sports upholstery.