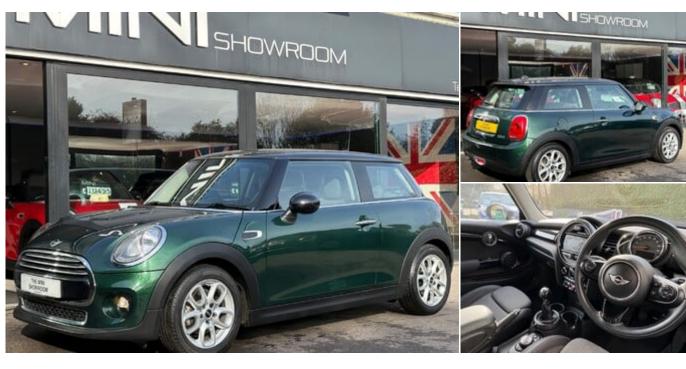

# 2014 (14) Mini Hatch Cooper 1.5 Chili / Media XL 3 door + PRO SAT NAV + MINI CONNECTED

£8,495

#### **Technical Data**

Year: 2014 (14)

Colour: British Racing Green Metallic

Interior Trim: Black Pearl Half Lea

Mileage: **43,000 miles**Transmission: **Manual**Tax Rate: **£20 per year** 

Doors: 3

Fuel Type: **Petrol**Insurance Group: **18E**Previous Keepers: **1** 

## **Description**

An attractive, well equipped, low mileage Mini Cooper 1.5 3 door with the Chili and Media XL packs and desirable factory fitted options. Offered with six workshop visits documented and one former keeper recorded on the V5 registration document. Finished in traditional British Racing Green Metallic with Jet Black roof and mirror caps co-ordinated with Black Pearl cloth and leatherette upholstery.