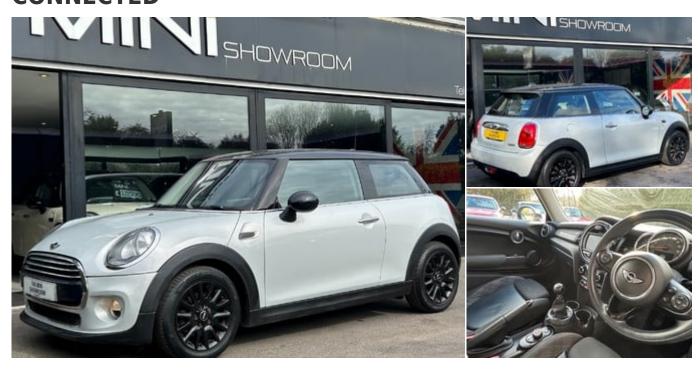

# 2015 (65) Mini Hatch Cooper 1.5 Chili 3 door + VISUAL BOOST TUNER + MINI CONNECTED

£9,495

### **Description**

An eye catching Mini Cooper 1.5 3 door with the Chili pack and further desirable factory fitted options. Offered with five workshop visits documented and one former keeper recorded on the V5 registration document. Finished in White Silver Metallic with Jet Black roof and mirror caps co-ordinated with Carbon Diamond half leather upholstery.