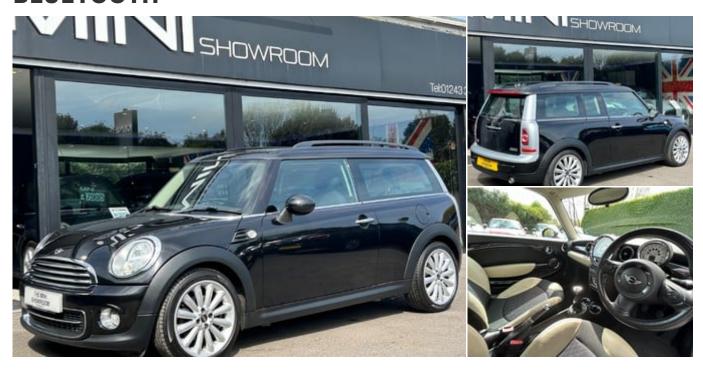

# 2011 (11) Mini Clubman Cooper 1.6 Chili 5 door - CLIMATE A/C - 17" ALLOYS -**BLUETOOTH**

£7,995

#### **Technical Data**

Year: 2011 (11)

Colour: Midnight Black Metallic

Interior Trim: Polar Beige Cross Check Heated Mirrors & Washer Jets

**Half Leather** 

Mileage: 55,000 miles

Transmission: Manual

Tax Rate: £150 per year

### **Description**

A stylish and practical Mini Clubman Cooper 1.6 with the Chili pack and further upgrades. An example of the original R55 Clubman range which were sought after for their compact size. Offered with four service visits recorded in the book and two former keepers recorded on the V5C registration document the last owner having had it since 2015. Finished in glossy Midnight Black with matching roof and mirror caps and Pure Silver C pillars paired with optional upgrade Polar Beige Cross Check Half Leather leather interior.