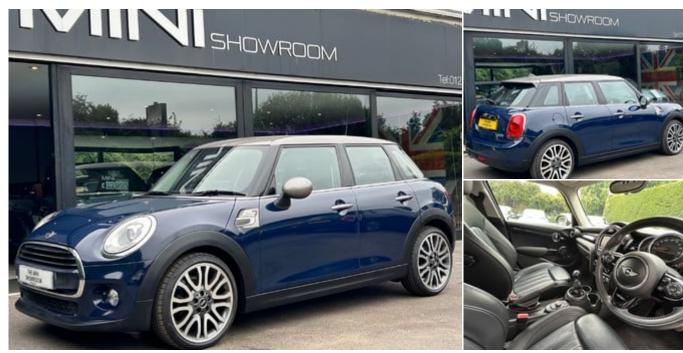

#### 2017 (67) Mini Hatch Cooper 1.5 Seven Edition Chili / Media 5 door - SAT NAV + LOUNGE LEATHER

£11,995

#### **Technical Data**

Year: 2017 (67) Colour: Lapis Luxury Blue Interior Trim: Carbon Lounge Leather Mileage: 37,000 miles Transmission: Manual Tax Rate: £190 per year Doors: 5 Fuel Type: Petrol Insurance Group: 18E Previous Keepers: 2

## Description

A very high specification, low mileage 5 door Mini Cooper 1.5 Seven edition. Offered with two service visits recorded, with two former keepers recorded on the V5 registration document. Finished in Lapis Luxury Blue with Melting Silver Metallic roof and mirror caps (exclusive to Seven edition hatchbacks) and upgrade Mini Yours Carbon Lounge leather upholstery.