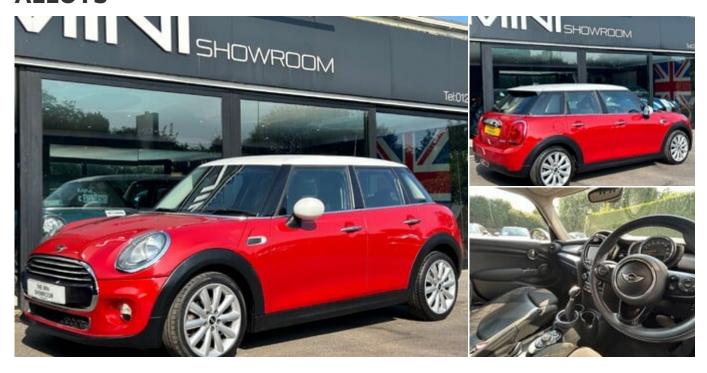

# 2015 (15) Mini Hatch Cooper 1.5 Automatic Chili / Media 5 door - SAT NAV + 17" ALLOYS

£10,995

#### **Technical Data**

Year: 2015 (15)

Colour: Blazing Red Metallic

Interior Trim: Carbon Diamond Half

Leather

Mileage: **45,000 miles**Transmission: **Automatic**Tax Rate: **£35 per year** 

Doors: 5

Fuel Type: **Petrol**Insurance Group: **18E**Previous Keepers: **2** 

## **Description**

A well equipped automatic Mini Cooper 1.5 5 door with the Chili and Media packs and further desirable factory fitted options. Offered with three Mini workshop visits documented and will be fully serviced by us prior to sale; there are two former keepers recorded on the V5 registration document. Finished in attractive Blazing Red Metallic with Aspen White roof and mirror caps co-ordinated with Carbon Diamond half leather upholstery.