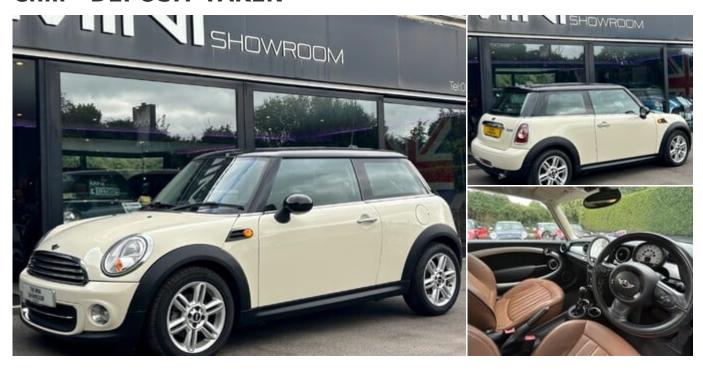

# 2013 (13) Mini Hatch Cooper 1.6 Automatic Chili - DEPOSIT TAKEN

£9,295

## **Technical Data**

Year: 2013 (13)

Colour: Pepper White

Interior Trim: Toffee Lounge Leather

Mileage: **38,000 miles**Transmission: **Automatic**Tax Rate: **£210 per year** 

Doors: 3

Fuel Type: **Petrol**Insurance Group: **17E**Previous Keepers: **2** 

### **Description**

A frequently requested low mileage automatic Mini Cooper 1.6 with the Chili pack and further desirable factory specified options. Offered with fiver service entries recorded and two former keepers advised on the V5C registration document. Finished in Pepper White with Jet Black roof and mirror caps co-ordinated with luxurious Toffee Lounge Leather upholstery.