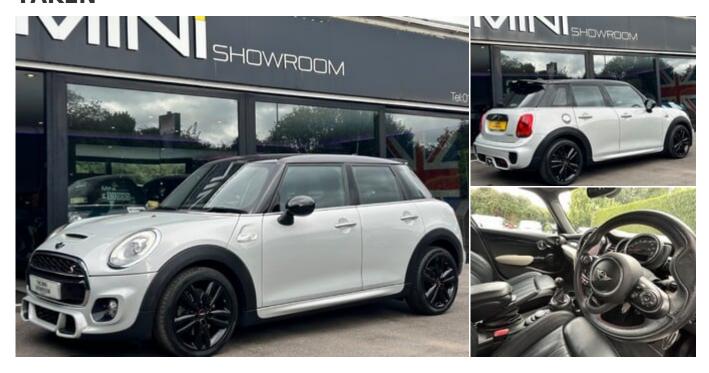

# 2016 (66) Mini Hatch Cooper S 2.0 Chili / Media XL / JCW Sport 5 door - DEPOSIT TAKEN

£11,995

#### **Technical Data**

Year: 2016 (66)

Colour: White Silver Metallic

Interior Trim: Carbon Lounge Leather

Mileage: **46,000 miles**Transmission: **Manual** 

Tax Rate: £190 per year

Doors: 5

Fuel Type: **Petrol**Insurance Group: **26E** 

### **Description**

A very high specification, 5 door Mini Cooper S 2.0 with the Chili / Media XL and JCW Sport packs plus further desirable factory specified optional upgrades. Offered with six Mini service visits recorded, with one former keeper recorded on the V5 registration document. Finished in White Silver Metallic with Jet Black roof and mirror caps and faactory ordered upgrade Mini Yours Carbon Lounge leather upholstery.